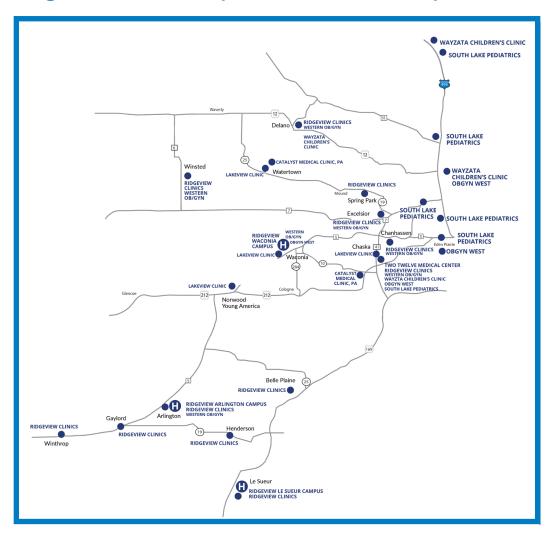

|    |
| Perinatal/Neonatal Medicine10         |    |
| Plastic Surgery10                     |    |
| Podiatry10                            |    |
| Radiation Oncology10                  |    |
| Rehabilitation10                      |    |
| Rheumatology10                        |    |
| Spine & Pain10                        |    |
| Therapy/Counseling10                  |    |
| Urology10                             |    |
| Wound & Hyperbaric Healing10          |    |
| 24/7 Emergency Care                   | 11 |
| Virtual Care/Retail Clinics           | 11 |
| Jrgent Care                           | 11 |
| Hospitals                             | 12 |
| Frequently Asked Questions            | 13 |



# Ridgeview Community Network $^{\mathbb{R}}$ — Primary Locations





# **Primary Care Clinics & Providers**

Ridgeview Community Network partners with local primary care clinics that offer convenient locations with extraordinary providers and staff. Please visit their websites to see their full provider listings, addresses and hours.

#### Catalyst Medical Clinic, PA

#### catalystmedicalclinic.com

- 204 Lewis Avenue S., Suite 201, Watertown 952-955-1963
- Engler Health Center 1200 Chaska Creek Way, Suite 200, Chaska 952-856-1046

#### Lakeview Clinic, Ltd.

#### lakeviewclinic.com

- 110105 Pioneer Trail, Suite 100, Chaska 952-556-0120
- 406 Faxon Road, Norwood 952-467-2888
- 424 State Highway 5 W., Waconia 952-442-4461
- 313 Territorial Street E., Watertown 952-955-1921



#### **Ridgeview Clinics**

#### ridgeviewmedical.org

- Arlington
   601 W. C